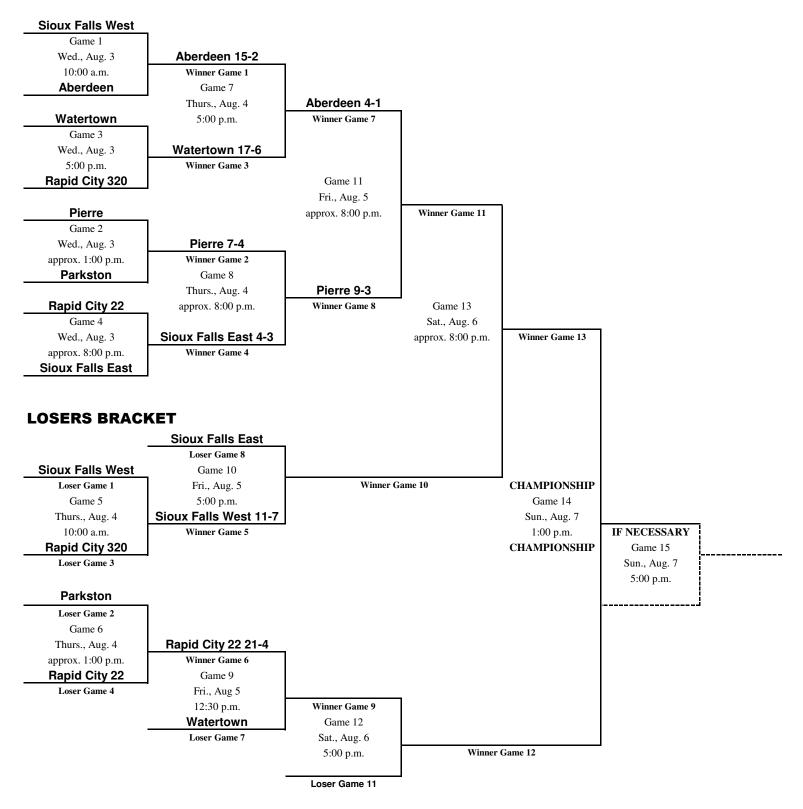

## SOUTH DAKOTA AMERICAN LEGION CHAMPIONSHIP TOURNAMENT August 3-7, 2005 ... Floyd Fitzgerald Stadium ... Rapid City, S.D. ... All Times MDT

## WINNERS BRACKET

Game 15 will be necessary only if the Winner of Game 11 loses Game 13 or the Winner of Game 12 wins Game 14.
The State Champion will advance to the Central Plains Regional, Aug. 11-15 in Mandan, N.D.
Pairings for Games 12 and 13 will not match previous opponents against each other unless absolutely necessary.
If three teams remain after Game 13, the winner of Game 11 automatically draws a bye in Game 14.
All tournament games are nine innings in length, unless stopped by the ten-run rule.